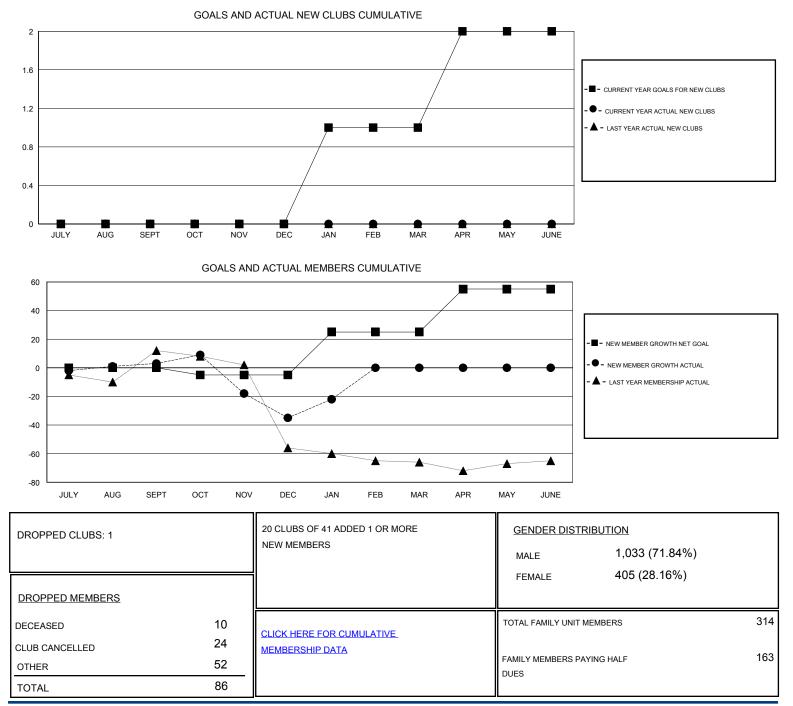

## \_\_...

| GMT: HAL GRIF                                               | FIN              | L                | OCATION MISSOURI |                                                             |                                                                |                                                              | GMT CA                                             |
|-------------------------------------------------------------|------------------|------------------|------------------|-------------------------------------------------------------|----------------------------------------------------------------|--------------------------------------------------------------|----------------------------------------------------|
| Clubs                                                       |                  |                  |                  | Members                                                     |                                                                |                                                              |                                                    |
| RESULTS FOR 2016-2017                                       |                  |                  |                  | RESULTS FOR 2016-2017                                       |                                                                |                                                              |                                                    |
| QUARTER                                                     | NEW CLUB GOAL    | NEW CLUBS        | DROPPED CLUBS    | QUARTER                                                     | NEW MEMBER GROWTH<br>NET GOAL (not reinstated<br>or transfers) | NEW MEMBER<br>GROWTH ACTUAL (not<br>reinstated or transfers) | DROPPED<br>MEMBERS ACTUAL<br>(including transfers) |
| JULY/AUG/SEPT<br>OCT/NOV/DEC<br>JAN/FEB/MAR<br>APR/MAY/JUNE | 0<br>0<br>1<br>1 | 0<br>0<br>0<br>0 | 0<br>1<br>0<br>0 | JULY/AUG/SEPT<br>OCT/NOV/DEC<br>JAN/FEB/MAR<br>APR/MAY/JUNE | 0<br>-5<br>30<br>30                                            | 28<br>20<br>16<br>0                                          | 25<br>58<br>3<br>0                                 |